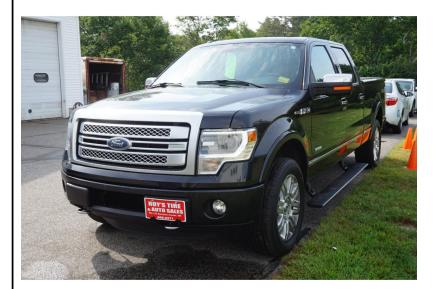

## 2013 FORD F-150 FX4 SUPERCREW 5.5-FT. BED 4WD

**1063 MAIN STREET** BOWDOIN ME,04287

\$15,995

VIN: 1FTFW1ET1DFA07995 TRIM: FX4 SUPERCREW 5.5-FT. BED 4WD **COLOR: N/A MILEAGE: 164527** TRANSMISSION: AUTOMATIC **ENGINE: 3.5L V6 TURBO** MPG CITY: 12 - 15